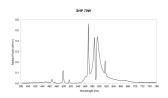

|
| E-number SE                     | 8358106                   |
| E-number Norway                 | 3800723                   |
| Luminous flux (Im)              | 6000                      |
| Colour temperature (K)          | 2050                      |
| CRI (Ra)                        | 20                        |
| Colour Variation Initial (SDCM) | N/A                       |
| Photobiological Risk Group      | Not applicable            |
| Wattage (W)                     | 70                        |
| Product Voltage (V)             | 90                        |
| Dimmable                        | No                        |
| Average life (Nominal) (h)      | 55000                     |
| Product EAN number              | 5410288207193             |

## **PHOTOMETRY**



## **TECHNICAL DRAWINGS**



SHP-S TwinArc SHP-S 70W TWINARC E27 SLV 0020719